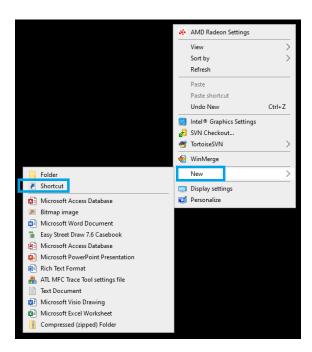

## **Create CLEMIS Login Desktop Icon**

**Step 1: Right-click** on and empty space in the desktop, click **New** and then click **Shortcut** to launch Create Shortcut wizard.

Step 2: Cut and paste the url you need to make a shortcut of.