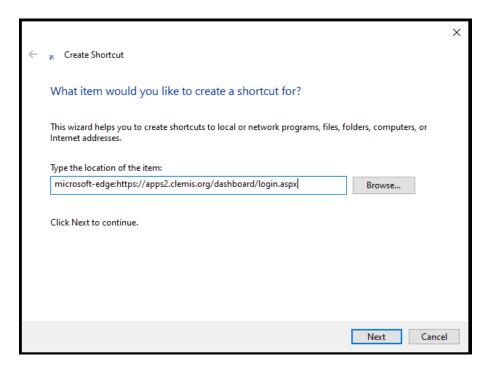

Copy one of the item without the double quotes (") and click Next to continue. See diagram 2.1.

## Diagram 2.1:

Step 3: Name the shortcut (i.e. "CFIRS Login", "CFIRS", etc.") and click Finish. See diagram 3.1.