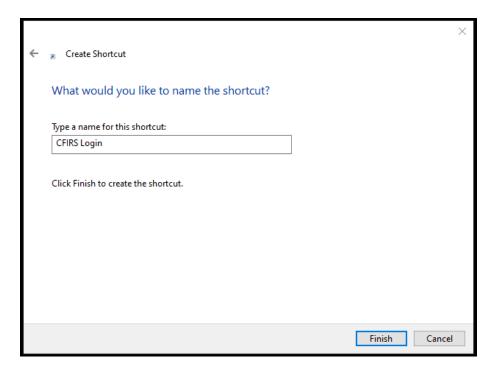

## Diagram 2.1:

Step 3: Name the shortcut (i.e. "CFIRS Login", "CFIRS", etc.") and click Finish. See diagram 3.1.

## Diagram 3.1: